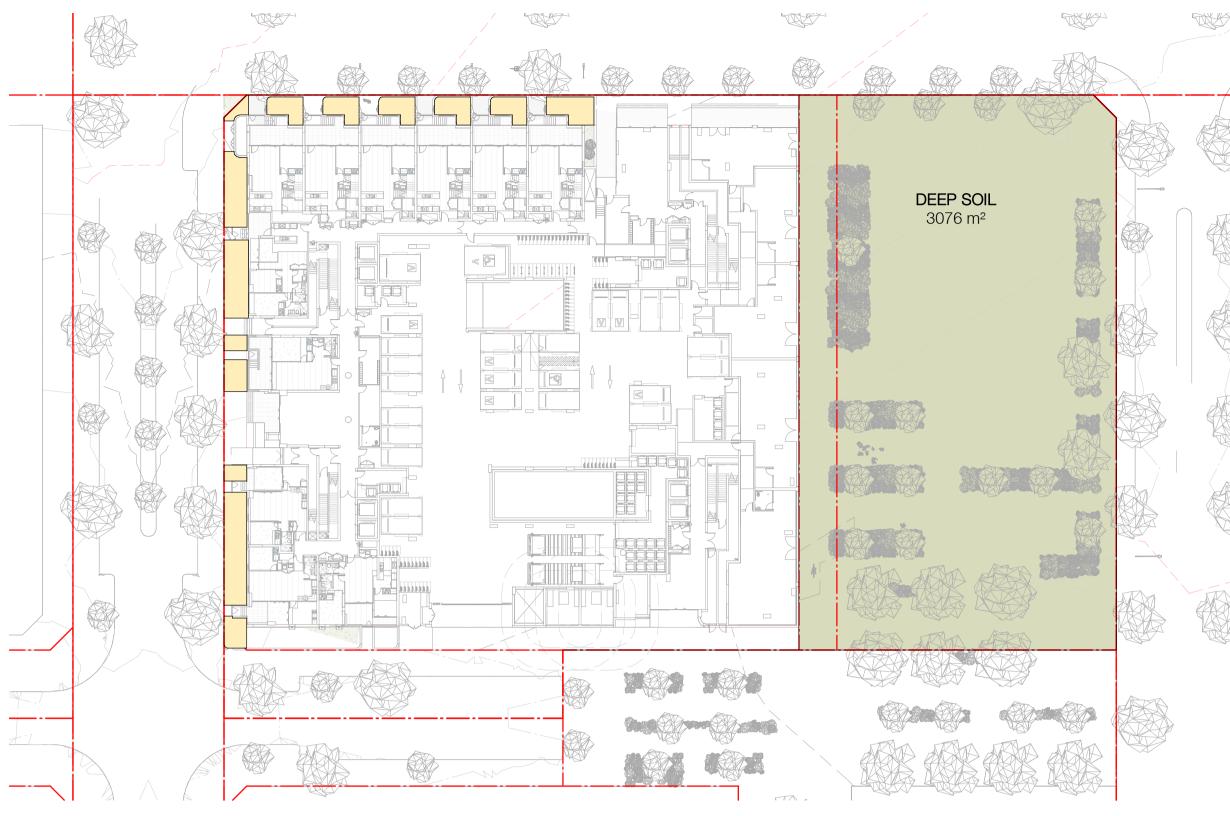

Ground\_Deep Soil

 DEEP SOIL

 Level
 Deep Soil
 Percentage

 W\_G
 3076 m²
 34.0%

Supplementary Deep Soil Areas - 240m<sup>2</sup>

Stage 2 Site (Lot 100 DP125084) - 5% Lot E - 34%

Development Zone - nil

NOTE: DEEP SOIL IN ACCORDANCE WITH CONDITION 42 OF DA/2019/386

## Minor changes to form and configuration may be required when drawings are subsequently prepared for design development and/or construction purposes after the grant of development consent.

| Drawing Name                 |  |
|------------------------------|--|
| AREA CALCULATION - DEEP SOIL |  |